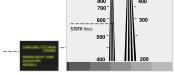

### 570TV lines

The combination of a Super HAD CCD image sensor with outstanding performance and a WIII DSP system with high-efficiency processing enables the **IRW-933** to give you clear horizontal resolution of

over 570TV lines in B/W mode.