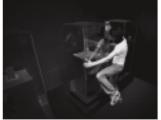

## • DNR

The **IRW-933** applies world-renown digital noise reduction technology **DNR** to eliminate any noise or after image associated with night environments, which can give the additional benefit of reducing the video file size to substantially reduce the DVR capacity by up to 70%.