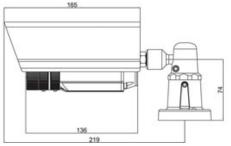

# Total Darkness - a thing of the past! O Lux Minimum Illumination!

be ultimate night surveillance system,

The IRW-933 is a high-performance IR LED camera with various features for advanced functions such as high-resolution video images, ICR Day & Night feature, Vari-Focal Lens and outdoor camera housing, which ensures you have the most reliable 24-hours a day video surveillance providing clean and vivid images for all places, including: military bases, ammunition dumps, outskirts of factories and commodity stores.